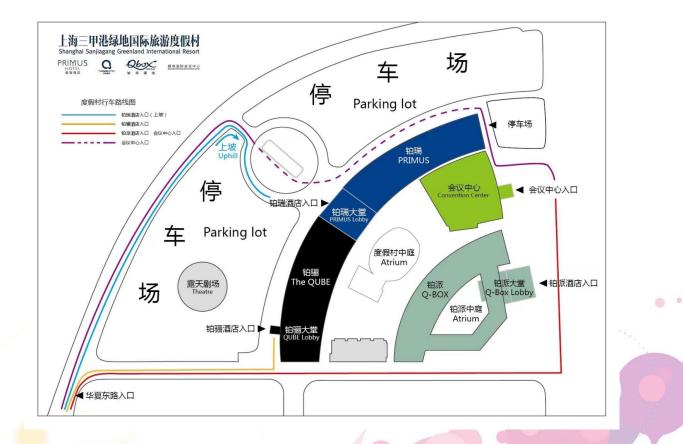

RMB

The QUBE Hotel Shanghai Sanjiagang (Four-star)

Negotiated Rates: From 400 RMB

Q-Box Hotel Shanghai Sanjiagang (Three-star)

Negotiated Rates: From 300 RMB



GLOBAL RARE DISEASES RESEARCH SYMPOSIUM® THE SECOND CHINA FRARE DISEASES RESEARCH AND THE SECOND CHINA FRARE DISEASES RESEARCH AND



#### (2) How to Reserve

- Reservation by phone: Dial 021-3891 8888 or 021-3891 8816, connect to the reservation department
- Reservation by email: ShanghaiSanjiagang@163.com
- Please mention [GRDRS2024] + Name/Roommate + Hotel (Hotel Name) + Room Type + Check-in/Check-out Dates + Contact Information.
- Please be sure to mention [GRDRS2024] in your phone call or email, otherwise, the negotiated rates will not apply.
- > All the hotel rates will be settled based on the exchange rate of the day.



Hotel & Conference Center Guide Map



HOPE FOR RARE



## **Conference Catering**

- During your stay at the hotel, breakfast will be available.
- Business lunch will be provided on the 24th and 25th during the conference, Scan the QR code on your attendee badge to dine.
- If you wish to arrange lunch or dinner on your own, the Chinese restaurant at Primus Hotel is available for dining. The restaurant offers à la carte Western cuisine from 6:30 AM to 10:30 PM and à la carte Chinese cuisine from 11:00 AM to 2:00 PM. Business private rooms (for 10-20 people) need to be reserved in advance and can accommodate both Chinese and Western cuisines. Reservation hotline: 021-3891-8888, extension for Chinese Restaurant at Primus Hotel.

## Transportation

#### (1) Parking:

No permit is required f